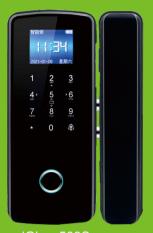

iGlass508S

- Record queries:<=250 groups
- Resolution:500dip
- Power supply:1.5V AA x 4 or USB 5VDC
- Unlocking method: Fingerprint, password, ID card, remote control (optional)
- Rejection rate:<=0.15%
- False acceptance rate:<=0.00004%
- Relative humidity:20%~93%

## Specifications

|     | Password capacity    | ≤240 groups                             |
|-----|----------------------|-----------------------------------------|
|     | Fingerprint Capacity | ≤200 groups                             |
|     | CARD capacity        | ≤240 sets                               |
|     | Standby current      | <55mA (more than one year battery life) |
|     | Working current      | <250mA (strong driving force)           |
|     | Quiescent current    | <50uA (Super long standby)              |
| The | working temperature  | -30°C~60°C                              |
|     | Dimensions           | 180x109x74mm                            |
|     |                      |                                         |