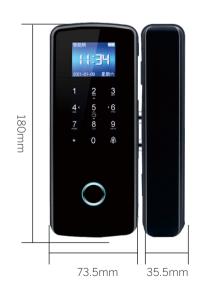

## Dimensions(mm)

S4A Industrial Co.,Limited

## Specifications

|     | Password capacity    | ≤240 groups                             |
|-----|----------------------|-----------------------------------------|
|     | Fingerprint Capacity | ≤200 groups                             |
|     | CARD capacity        | ≤240 sets                               |
|     | Standby current      | <55mA (more than one year battery life) |
|     | Working current      | <250mA (strong driving force)           |
|     | Quiescent current    | <50uA (Super long standby)              |
| The | working temperature  | -30°C~60°C                              |
|     | Dimensions           | 180x109x74mm                            |
|     |                      |                                         |